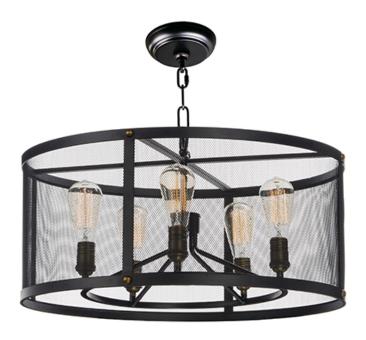

## **PRODUCT DESCRIPTION**

Popular in today's interior design is this industrial collection featuring frames of metal mesh finished in Black and accented with cast Natural Aged Brass accents looks great with vintage carbon filament bulbs. A large variety of size and price points are provided to satisfy everyone from the discriminate designer to the building contractor.

## LAMPING

INPUT VOLTAGE : 120V

: 5 x 60W Incandescent E26 Medium , 300W Total BULB

BULB INCLUDED : (Included) DIMMABLE : Yes

# **FINISHES OPTION**

Black / Natural Aged Brass (BKNAB)

# MATERIAL

Steel, Brass