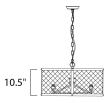

#### **MEASUREMENTS**

DIMENSION : 24.25" L x 24.25" W x 10.5" H

HANGING WEIGHT : 11.58 lb