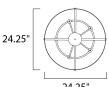

#### **MEASUREMENTS**

DIMENSION : 24.25" L x 24.25" W x 10.5" H

HANGING WEIGHT : 11.58 lb